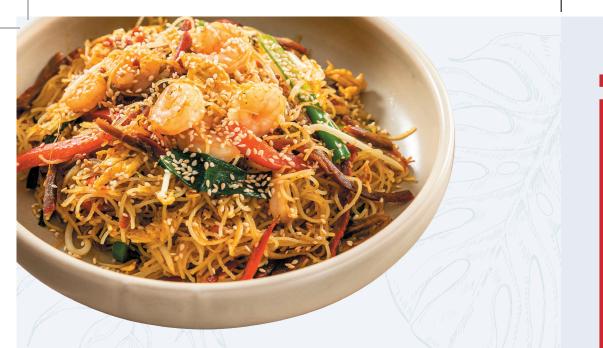

\*Top Seller \*\*Highly Recommended

\*\*\*Chef's Signature

**GFO** = GLUTEN FREE OPTION AVAILABLE **GF** = THESE DISHES ARE GLUTEN FREE **V** = THESE DISHES ARE VEGETARIAN

Taste of Asia

| SATAY CHICKEN                                                                       | 20/24 |
|-------------------------------------------------------------------------------------|-------|
| HONEY CHICKEN                                                                       | 20/24 |
| SWEET & SOUR PORK*                                                                  | 20/24 |
| THAI RED CURRY BEEF                                                                 | 22/24 |
| MONGOLIAN LAMB                                                                      | 24/28 |
| SALT & PEPPER SQUID                                                                 | 24/28 |
| THAI CHILLI AND BASIL PRAWNS ***                                                    | 26/30 |
| EAST WEST FRIED RICE GF<br>Egg, bbq pork, prawns, spring onion, tossed jasmine rice | 18/22 |
| PAD THAI*<br>Flat rice noodles, tofu, chicken, chopped peanuts                      | 18/22 |
| SINGAPORE STYLE NOODLES GF<br>Vermicelli, shredded bbq pork and prawns              | 18/22 |
| WOK TOSSED ASIAN VEGETABLES V<br>In oyster sauce                                    | 18/22 |
| Add bowl of: Jasmine rice 2/4; Egg fried rice 5/7                                   |       |

# EAST WEST PRAWN DELIGHT\*\*\*

28/32

Tomato base, creamy pink sauce, prawns, Spanish onions, capsicum,

mozzarella, oregano, sprinkle of chilli flakes on top

Taste of Asia

| SATAY CHICKEN                                                                              | 20/24 |
|--------------------------------------------------------------------------------------------|-------|
| HONEY CHICKEN                                                                              | 20/24 |
| SWEET & SOUR PORK*                                                                         | 20/24 |
| THAI RED CURRY BEEF                                                                        | 22/24 |
| MONGOLIAN LAMB                                                                             | 24/28 |
| SALT & PEPPER SQUID                                                                        | 24/28 |
| THAI CHILLI AND BASIL PRAWNS ***                                                           | 26/30 |
| <b>EAST WEST FRIED RICE GF</b><br>Egg, bbq pork, prawns, spring onion, tossed jasmine rice | 18/22 |
| PAD THAI*<br>Flat rice noodles, tofu, chicken, chopped peanuts                             | 18/22 |
| SINGAPORE STYLE NOODLES GF                                                                 | 18/22 |
| Vermicelli, shredded bbq pork and prawns                                                   |       |
| WOK TOSSED ASIAN VEGETABLES V<br>In oyster sauce                                           | 18/22 |