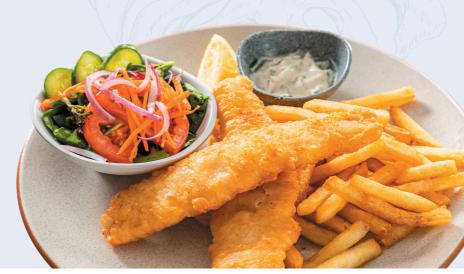

#### **CLUB CLASSICS**

| BANGERS & MASH * GFO<br>Beef sausages served with mash and peas, caramelised onion<br>topped with gravy                                                  | 22/26 |
|----------------------------------------------------------------------------------------------------------------------------------------------------------|-------|
| PANKO CRUMBED CHICKEN SCHNITZEL (300GMS)<br>With chips, salad and gravy                                                                                  | 22/26 |
| <b>CHICKEN PARMIGIANA</b><br>With ham/cheese & housemade napoletana sauce, chips and salad                                                               | 28/32 |
| SIGNATURE BURGER WITH THE LOT **<br>Angus beef patty, onion, tomato, lettuce, bacon, beetroot, cheese,<br>fried egg in a brioche bun served with chips   | 22/26 |
| SUPREME SCHNITTY BURGER<br>Crumbed chicken schnitzel, melted cheese, bacon, tomato, spanish onion,<br>peri peri sauce in a brioche Bun served with chips | 22/24 |
| THE FISHERMAN FISH & CHIPS<br>House battered fish fillets served with chips, salad and tartare sauce                                                     | 22/26 |
| <b>ROAST BEEF GFO</b><br>Served with baked potato, pumpkin, seasonal vegetables and gravy                                                                | 18/22 |
| HOUSE CRUMBED LAMB CUTLETS*** (3)<br>With chips, salad and gravy                                                                                         | 30/34 |

# **CLUB CLASSICS**

| BANGERS & MASH * GFO<br>Beef sausages served with mash and peas, caramelised onion<br>topped with gravy                                                       | 22/26 |
|---------------------------------------------------------------------------------------------------------------------------------------------------------------|-------|
| PANKO CRUMBED CHICKEN SCHNITZEL (300GMS)<br>With chips, salad and gravy                                                                                       | 22/26 |
| <b>CHICKEN PARMIGIANA</b><br>With ham/cheese & housemade napoletana sauce, chips and salad                                                                    | 28/32 |
| <b>SIGNATURE BURGER WITH THE LOT **</b><br>Angus beef patty, onion, tomato, lettuce, bacon, beetroot, cheese,<br>fried egg in a brioche bun served with chips | 22/26 |
| SUPREME SCHNITTY BURGER<br>Crumbed chicken schnitzel, melted cheese, bacon, tomato, spanish onion,<br>peri peri sauce in a brioche Bun served with chips      | 22/24 |
| THE FISHERMAN FISH & CHIPS<br>House battered fish fillets served with chips, salad and tartare sauce                                                          | 22/26 |