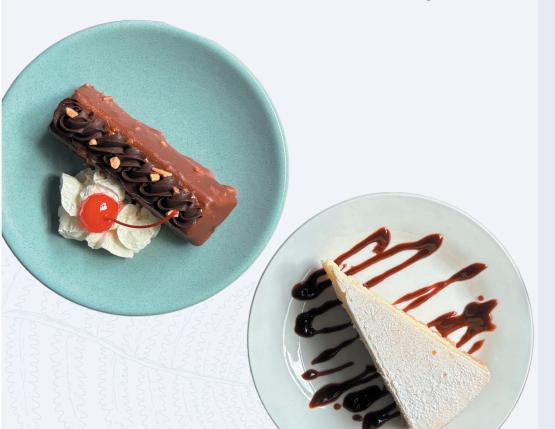

| <u>ທ</u> | ALMOND PRALINE BAR                                            |         | 8/10 |
|----------|---------------------------------------------------------------|---------|------|
| RT       | CHOC DIPPED CUSTARD PROF                                      | ITEROLE | 8/10 |
| SSEI     | CRÈME BRULÉE **                                               |         | 8/10 |
| ШО       | BAKED CHEESE CAKE                                             |         | 8/10 |
|          | <b>PAVLOVA*</b><br>With passionfruit pulp and whipped cream   |         | 8/10 |
|          | ICE CREAM CUP GFO<br>Vanilla, Chocolate, Salted Caramel, Mint |         | 5/7  |

8/10 8/10

5/7

With passionfruit pulp and whipped cream

**PAVLOVA\*** 

ICE CREAM CUP GFO Vanilla, Chocolate, Salted Caramel, Mint

> \* Toppings available (strawberry, chocolate, caramel) Please check specials board for additional dessert offers